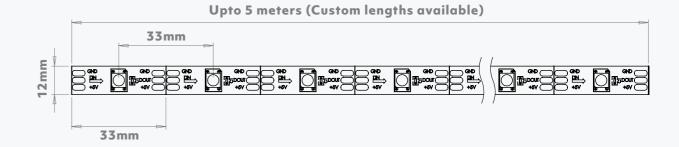

### **TECHNICAL SPECIFICATIONS**

Voltage **5V**LED's Per Meter **30**LED Type **SMD5050** 

Power Consumption 7.2W/M [RGB] / 9.6W/M [RGBW]

Channels 3Ch [RGB] / 4Ch [RGBW] per pixel

IP Rating IP20

Cutting Points **33mm** 

#### **DIMENSIONS**