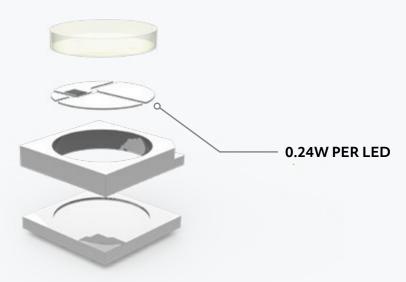

#### **LED TECHNOLOGY**

#### SMD5050 RGB LED

High quality epistar LED chip, with high output and vivd colour rendering, paired with onboard IC processor for pixel addressing.