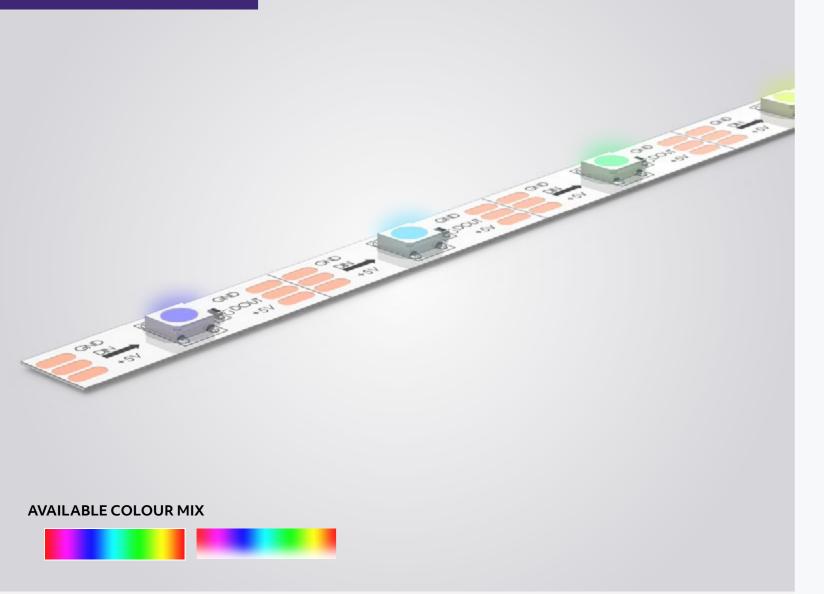

## PIXEL LED FLEXIBLE STRIP

Cuttable, stickable, reliable... addressable! 30LED/M colour changing flexible pixel LED, enabling you to get creative with vivid colours and individual LED pixel control.

Designed for ease of installation and for peace of mind with high reliability as a must.

### **TECHNICAL SPECIFICATIONS**

Voltage **5V**LED's Per Meter **30**LED Type **SMD5050** 

Power Consumption 7.2W/M [RGB] / 9.6W/M [RGBW]

Channels 3Ch [RGB] / 4Ch [RGBW] per pixel

IP Rating IP20

Cutting Points **33mm** 

Controllable Pixels 1 LED = 1 Pixel

Lumen Output 490lm/M [RGB] / 720lm/M [RGBW]

Operating Temp Range -20° to 50°C